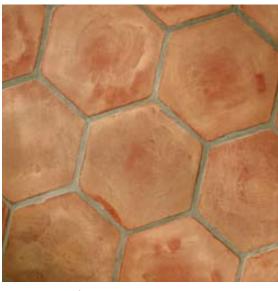

Antigua Light
Visually sorted lighter shades of Antigua (full range).

Epro Cotta
An American handcrafted terra cotta with all the same character and charm of aged European cotta.

Red
The traditional, pleasing light to dark ranges of an old-fashioned red brick floor.