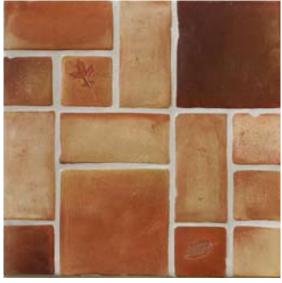

Antigua (full range)
Warm, wide range of colors that replicate the look of antique, handmade brick. Installation shown includes optional Earth Products Natural Accents — real leaves pressed into the tile and fired.