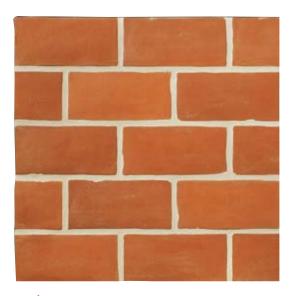

Antigua Light
Visually sorted lighter shades of Antigua (full range).

Epro Cotta
An American handcrafted terra cotta with all the same character and charm of aged European cotta.

Red
The traditional, pleasing light to dark ranges of an old-fashioned red brick floor.